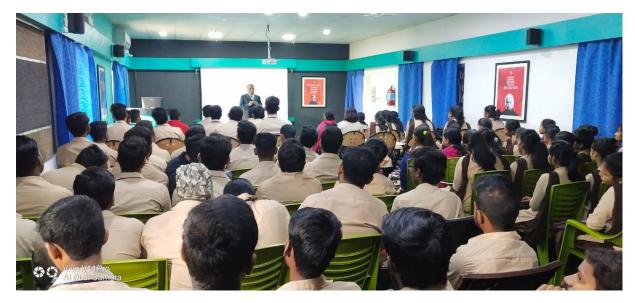

## **Career Guidance and Counselling Programme**

Resource Person: Prof. (Dr.) Susmita prasad Pani, Former Director, DDCE, Utkal University

Resource Person: Sub Maj Girish Kumar Sarangi, A.E.C., Retd, Ex Faculty, Department of Library and Information Sc, AEC Training College and Centre, Pachmarhi, M.P., Certified Master Trainer (IATD), CertififiedCartified International Career Coach.