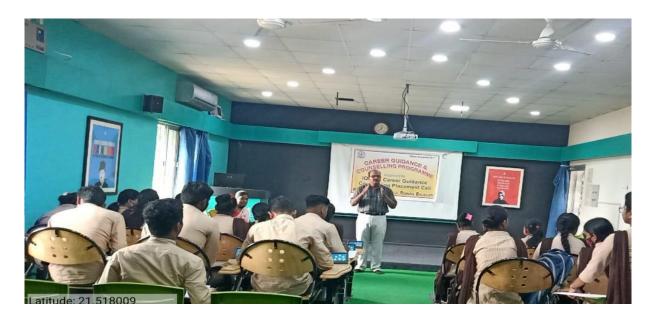

## **Career Guidance and Counselling Programme**

Resource Person: Prof. (Dr.) Susmita prasad Pani, Former Director, DDCE, Utkal University

Resource Person: Sub Maj Girish Kumar Sarangi, A.E.C., Retd, Ex Faculty, Department of Library and Information Sc, AEC Training College and Centre, Pachmarhi, M.P., Certified Master Trainer (IATD), CertififiedCartified International Career Coach.