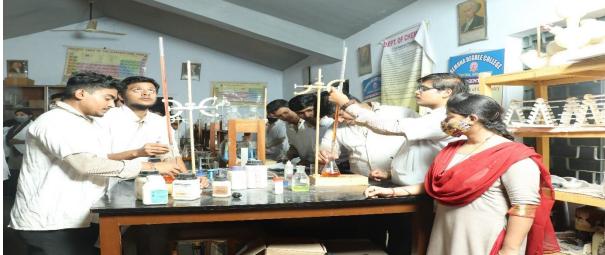

## REMUNA DEGREE COLLEGE

REMUNA, BALASORE, ODISHA- 756019

NAACACCREDITED : B++

**Department of Chemistry** 

**Department of Botany** 

**Department of Zoology** 

**Department of Computer Science** 

OLLEGE