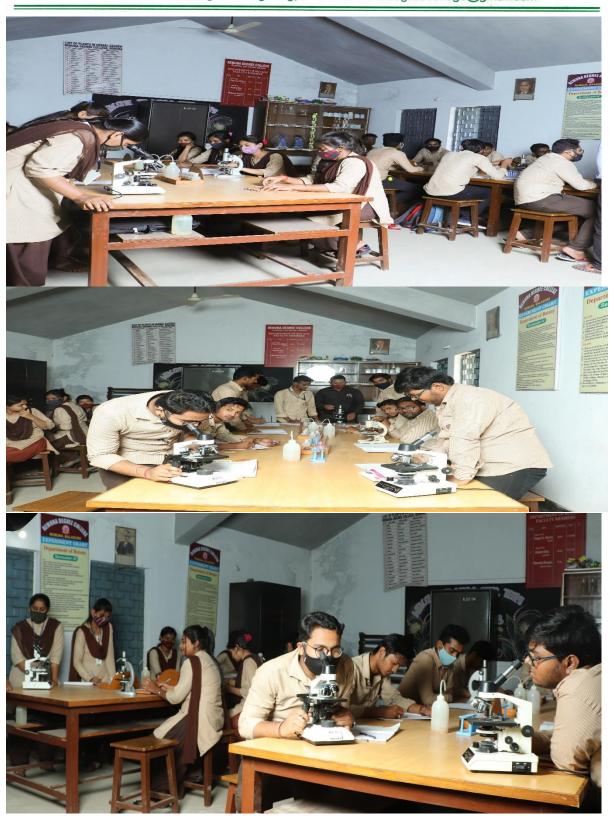

## REMUNA DEGREE COLLEGE

REMUNA, BALASORE, ODISHA- 756019

NAACACCREDITED : B++

**Department of Chemistry** 

**Department of Botany** 

**Department of Zoology** 

**Department of Computer Science** 

OLLEGE