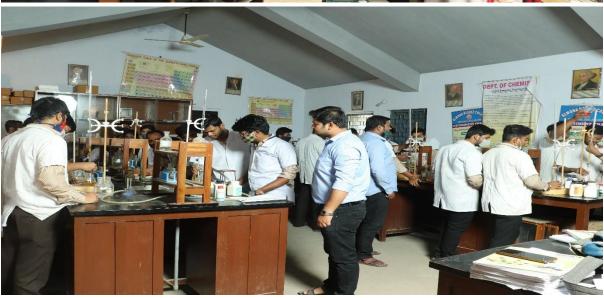

## REMUNA DEGREE COLLEGE

REMUNA, BALASORE, ODISHA- 756019

NAACACCREDITED : B++

**Department of Chemistry** 

**Department of Botany** 

**Department of Zoology** 

**Department of Computer Science** 

OLLEGE