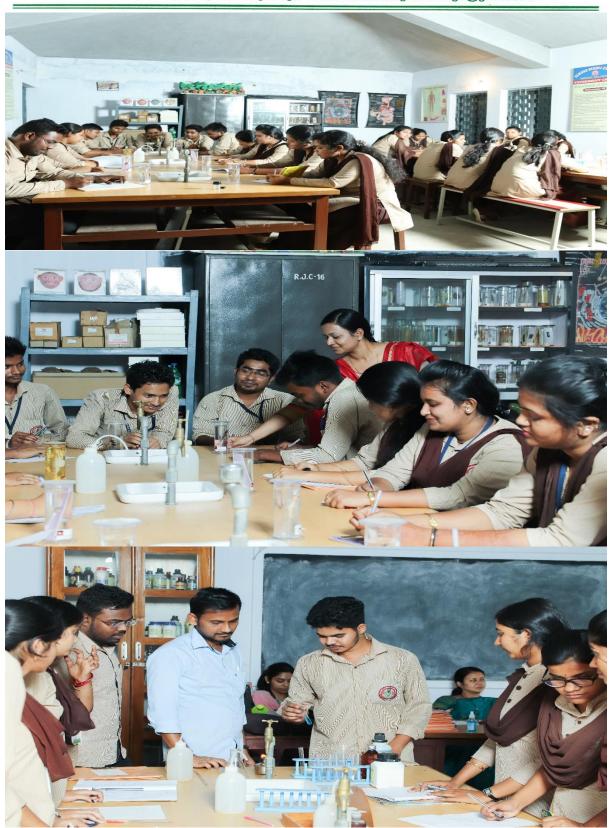

## REMUNA DEGREE COLLEGE

REMUNA, BALASORE, ODISHA- 756019

NAACACCREDITED : B++

**Department of Chemistry** 

**Department of Botany** 

**Department of Zoology** 

**Department of Computer Science** 

OLLEGE