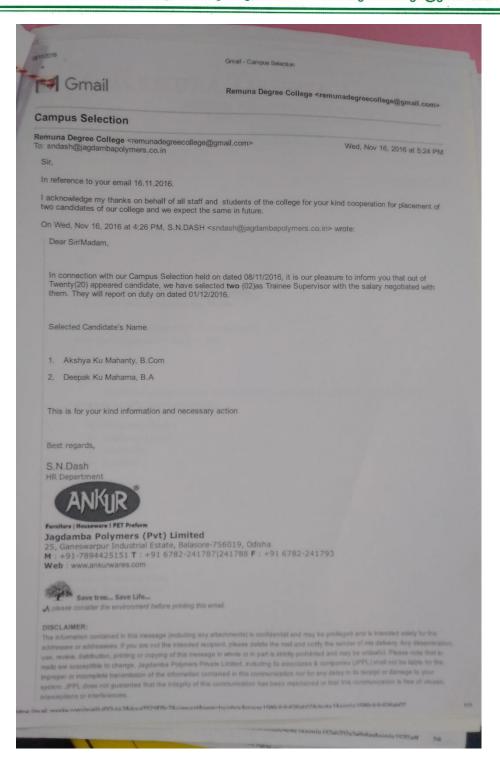

### **Campus Sellection**

Letter No-JPPL/HRD/2016/01

04 Nov. 2016

Principal, Remuna Degree College, BALASORE (Odisha), 756019

Dear Sir/Madam,

Reg.: Confirmation for Campus Selection.

With reference to your letter on dated 31/10/2016, vide letter No-279, we are pleased to inform you that, our organization is interested to organize a campus selection at your college campus on dated 08/11/2016.

#### Terms & Conditions:

- The candidates must be completed their graduation in any stream, preferably Arts & Commerce.
- 2. Candidates shall be computer literate.
- 3. Selected candidates must be able to join within 7-15 days
- The selected candidates, who are fresher, will be appointed as Trainee in Non-technical fields for a stipulated period as per the Company Policy

You are now requested to confirm your acceptance of terms & conditions above and arrange accordingly.

Your earliest response in this regard is highly solicited

Thanking you,

Yours faithfully,

For Jagdamba Polymers (Pvt) Ltd.

(Authorised Signatory)