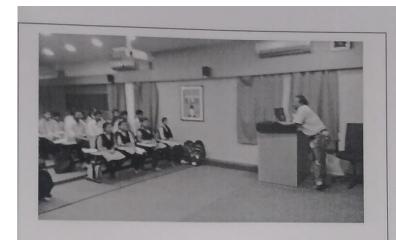

### **Motivational Progrmme for Join in Indian Army**

17

Office of the principal Remuna Degree college, Remuna, Balasore

Date: 8 July 2016

#### NOTICE

The Career Guidance and Counselling Cell of Remuna Degree College will organise a motivational lecture on the topic 'JOIN THE INDIAN ARMY' on 12 July 2016 by a team from HQ Central Command, Lucknow, UP. at 10 AM in Room No- 17 (language Hall) on 12 July 2016.

All teaching, Non-teaching and available students are requested to be present in the hall to make the lecture successful.

Principal | | 7 | 16
Remuna Degree College

Remuna, Balasore