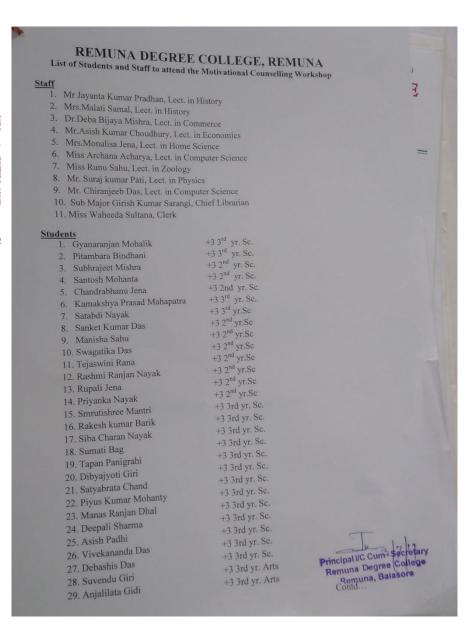

## Student and Staff participated in Motivational Progrmme

Web: www.ren

**Career Counselling** 