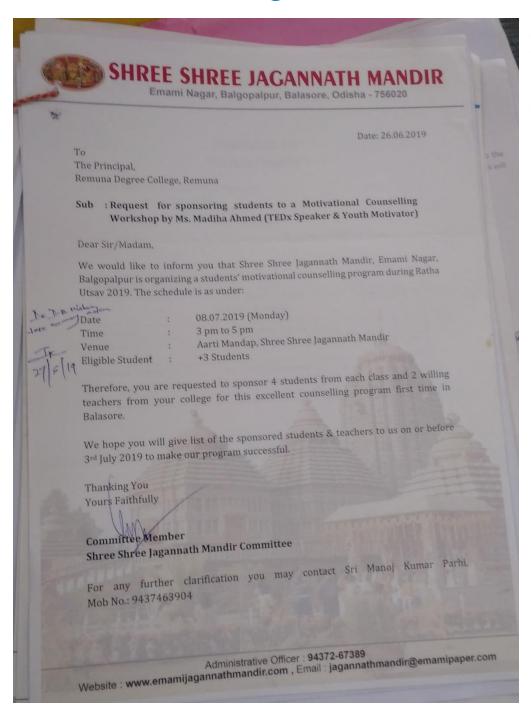

## **Motivational workshop**

| REMUNA DEG<br>REMUNA, BALASOR<br>ESTD-<br>NAACACCRE<br>Web: www.remunadegreecollege.org, E-mail: re                                                                                                                           | E, ODISHA- 756019  DITED: Btt                                                             |
|-------------------------------------------------------------------------------------------------------------------------------------------------------------------------------------------------------------------------------|-------------------------------------------------------------------------------------------|
| Letter No7.6.5                                                                                                                                                                                                                | Date: 3 · 7 · 19                                                                          |
| Mr R K Jena, General Manager(HR) Emami Paper Mills Pvt Ltd Balgopalpur, Remuna, Balasore Sub: Sponsoring Students and Faculties to atte Reference: Reference to Shree Shree Jagannand our office letter No 753 dt 01.07.2019. | and the Motivational Counselling Workshop<br>ath Mandir Committee letter dated 26.06.2019 |
| Motivational Counselling Workshop III                                                                                                                                                                                         | aff of our college those who are to attend the a Alandap at Emami Nagar on 8.7, 2019.     |
| Yours Faithfully  Principal 3 7 1 Remuna Degree College, Remuna  Enclosure: as above                                                                                                                                          |                                                                                           |