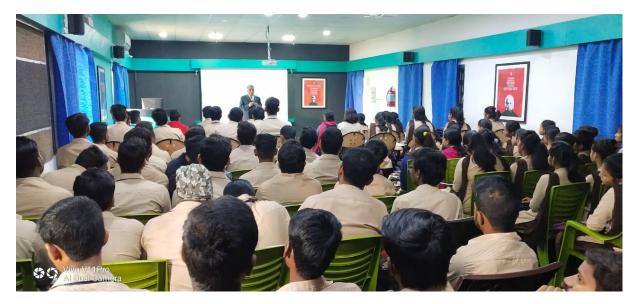

## **Career Guidance and Counselling Programme**

Resource Person: Prof. (Dr.) Susmita prasad Pani, Former Director, DDCE, Utkal University

Resource Person: Sub Maj Girish Kumar Sarangi, A.E.C., Retd, Ex Faculty, Department of Library and Information Sc, AEC Training College and Centre, Pachmarhi, M.P., Certified Master Trainer (IATD), CertififiedCartified International Career Coach.