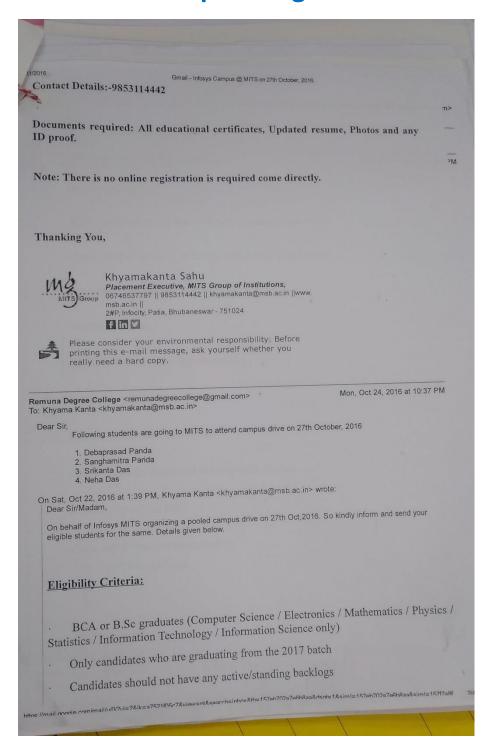

#### Selected students for NOCCi IAI training program from Remuna Degree College, Balasore for the QC trade of NOCCi IAI

Fri, Feb 28, 2020 at 5:22 PM

To: remunadegreecollege@gmail.com
To: remunadegreecollege@gmail.com
Co: "North Orissa Chamber of Commerce & Industry Balasore, Odisha" <info@nocci.in>, Amrita Mohanty <amrita@nocci.in>,
Co: "North Orissa Chamber of Commerce & Industry Balasore, Odisha" <info@nocci.in>, "Dinesh kuamr Nayak."
"Swayam Chayanika Rath." <s. rath@nocci.in>, Priyanka Das priyanka@nocci.in>, "Dinesh kuamr Nayak."
"di nayak@nocci.in>, HarishP <harishncp@yahoo.co.in>, grdash@yahoo.com, sanjib Nayak <sanjib@highbee.in>,
"sasanka.singh" <sasanka.singh@highbee.in>, pravekp@falcongroup.in, mukeshbalasore@gmail.com,
ashokdas@racsi.com, ashokdas.bls@gmail.com

Greetings of the day from NOCCi.

After a series of Discussions, Awareness sessions, and Interview round, following is the list of students from Remuna Degree College, Balascre have been finally shortlisted for the Skill Strengthening for Industrial Value Enhancement (STRIVE) project, DGT, Ministry of Skill Development and Entrepreneurship which is being implemented by NOCCi for the trade QC in Seafood processing sector:

| Name               | Class Roll No | Department |
|--------------------|---------------|------------|
| Rojalin Sahoo      | BS17-033      | Zoology    |
| Itishri Gochhayat  | BS17-160      | Zoology    |
| Laxmi Majhi        | BS17-179      | Zoology    |
| Trushna Mohapatra  | BS17-151      | Zoology    |
| Puspalata Patra    | BS17-314      | Zoology    |
| Deepak Kumar Jena  | BS17-143      | Zoology    |
| Kamal Lochan Sethi | BS17-227      | Zoology    |

Following is the schedule and plan of the training program:
Class location: 1st Floor, Trade Tower, NOCCi Business Park, Bampada, Balasore.
Timing and Days: Monday to Friday from 2.00 pm to 5.00 pm (3 hours per day)
As discussed, the students who will be needing a transportation facility should reach Remuna Golei (Near Manoranjan Sweets shop) by 1.30 pm. NOCCi will provide pick up/drop facility between NOCCi Business park and Remuna Golei

Selected students are requested to attend the workshop along with the following documents:

- 1. 1 photocopy of Aadhar Card.
- 2. 2 passport size photographs.
  3. 1 photocopy of your Graduation level mark sheet and final/provisional degree certificate. The formal orientation workshop for the training batch will be from 02.03.2020 Monday.

Selected students are advised to join the training class as scheduled

Thanks & regards Suraj P Nayak Project Coordinator NOCCI IAI mail: suraj@nocci.in

Mob: 7683903444