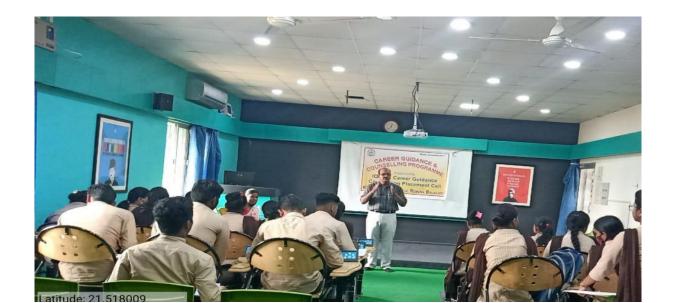

## **Career Guidance and Counselling Programme**

Resource Person: Prof. (Dr.) Susmita prasad Pani, Former Director, DDCE, Utkal University

Resource Person: Sub Maj Girish Kumar Sarangi, A.E.C., Retd, Ex Faculty, Department of Library and Information Sc, AEC Training College and Centre, Pachmarhi, M.P., Certified Master Trainer (IATD), CertififiedCartified International Career Coach.