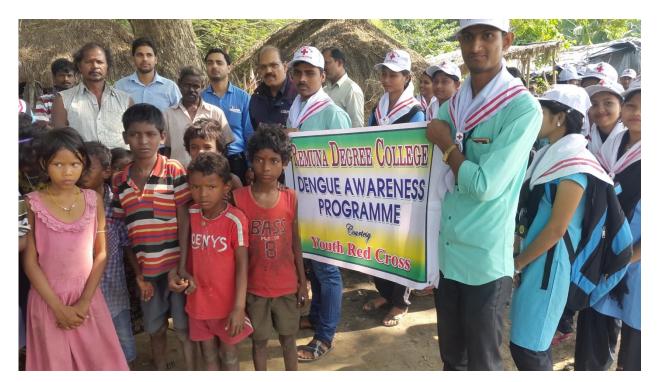

# NSS Awareness Programme on Environment Issues

REMUNA, BALASORE, ODISHA- 756019