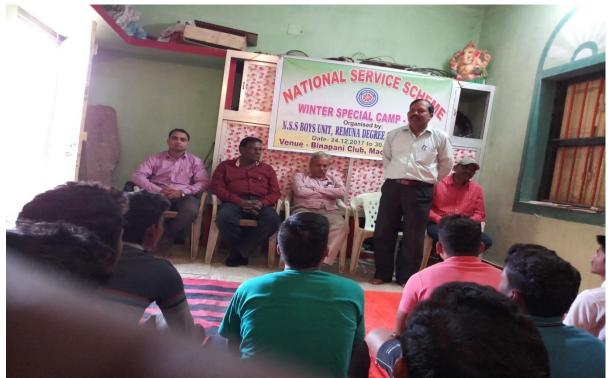

# NSS Awareness Programme on Environment Issues

REMUNA, BALASORE, ODISHA- 756019